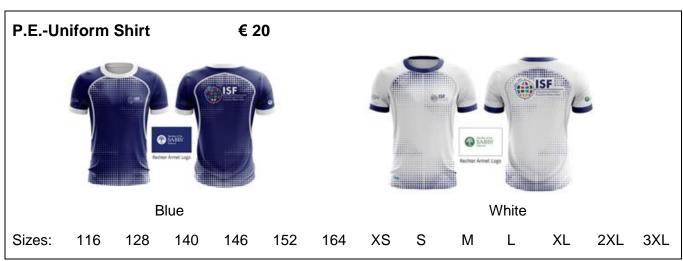

### **Mandatory Sports Dress Code:**

- ISF PE uniform shirts are mandatory for all students in Grade 1 and above.
- Students must wear sports shoes and sports shorts or sports pants / tracksuit for P.E. lessons. These may be selected from the range (not mandatory) or be purchased from other suppliers.
- The ISF Sportverein tracksuit may also be worn for P.E. lessons.

### **ISF Uniform Shirt Size Guide**

### Children's sizes based

on age Children's size based on body height

4/5 years 110 cm

P.E.-Shirt Size: 5 years old 116 cm

5/6 years 120 cm / 122 cm

P.E.-Shirt Size: 6/7 years old 128 cm

7/8 years 130 cm / 134 cm 9/10 years 140 cm / 146 cm

11/12 years 152 cm 13/14 years 164 cm

### Adult's size (European)

X Small

Small

Medium

Large

X Large

2X Large

3X Large