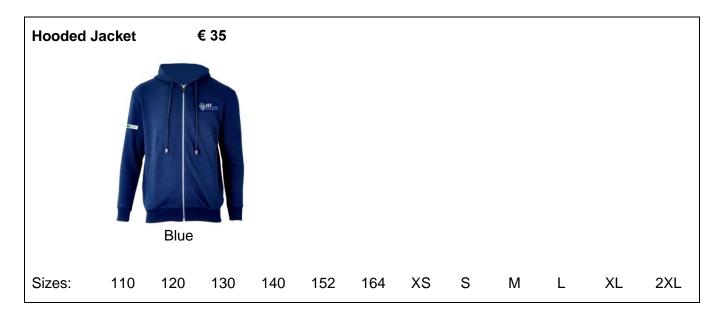

#### **School Mandatory Dress Code:**

- Students in Grades 1 8 must wear the ISF polo shirt (burgundy, navy-blue or white) or ISF white t-shirt during the normal school day.
- Polo shirts or t-shirts from other suppliers are also acceptable as long as they are in the same colours and style and do not bear any manufacturers' logo.
- Students in Grade 9 and above may wear the ISF polo shirt or white t-shirt if they wish to, but it is not mandatory.
- A limited edition of school hooded jumpers is also available in our Bookstore.
- All students' dress and appearance must be neat and appropriate at all times e.g. no ripped jeans, inappropriate slogans, short skirts or tops.

# ISF Uniform items optional for students (as long as stocks last)