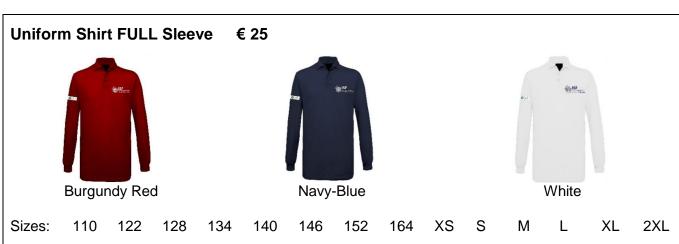

#### **School Mandatory Dress Code:**

- Students in Grades 1 8 must wear the ISF polo shirt (burgundy, navy-blue or white) or ISF white t-shirt during the normal school day.
- Polo shirts or t-shirts from other suppliers are also acceptable as long as they are in the same colours and style and do not bear any manufacturers' logo.
- Students in Grade 9 and above may wear the ISF polo shirt or white t-shirt if they wish to, but it is not mandatory.
- A limited edition of school hooded jumpers is also available in our Bookstore.
- All students' dress and appearance must be neat and appropriate at all times e.g. no ripped jeans, inappropriate slogans, short skirts or tops.

### **ISF Uniform Shirt Size Guide**

### Children's sizes based

on age Children's size based on body height

4/5 years 110 cm

P.E.-Shirt Size: 5 years old 116 cm

5/6 years 120 cm / 122 cm

P.E.-Shirt Size: 6/7 years old 128 cm

7/8 years 130 cm / 134 cm 9/10 years 140 cm / 146 cm

11/12 years 152 cm 13/14 years 164 cm

### Adult's size (European)

X Small

Small

Medium

Large

X Large

2X Large

3X Large