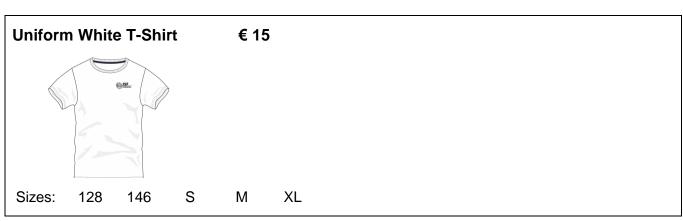

#### **School Mandatory Dress Code:**

- Students in Grades 1 8 must wear the ISF polo shirt (burgundy, navy-blue or white) or ISF white t-shirt during the normal school day.
- Polo shirts or t-shirts from other suppliers are also acceptable as long as they are in the same colours and style and do not bear any manufacturers' logo.
- Students in Grade 9 and above may wear the ISF polo shirt or white t-shirt if they wish to, but it is not mandatory.
- A limited edition of school hooded jumpers is also available in our Bookstore.
- All students' dress and appearance must be neat and appropriate at all times e.g. no ripped jeans, inappropriate slogans, short skirts or tops.

### **ISF Uniform Shirt Size Guide**

### Children's sizes based

on age Children's size based on body height

4/5 years 110 cm

P.E.-Shirt Size: 5 years old 116 cm

5/6 years 120 cm / 122 cm

P.E.-Shirt Size: 6/7 years old 128 cm

7/8 years 130 cm / 134 cm 9/10 years 140 cm / 146 cm

11/12 years 152 cm 13/14 years 164 cm

### Adult's size (European)

X Small

Small

Medium

Large

X Large

2X Large

3X Large