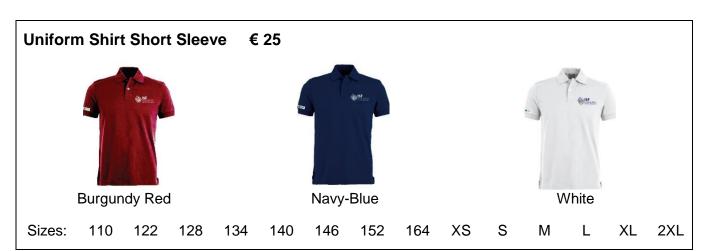

#### **School Mandatory Dress Code:**

- Students in Grades 1 8 must wear the ISF polo shirt (burgundy, navy-blue or white) or ISF white t-shirt during the normal school day.
- Polo shirts or t-shirts from other suppliers are also acceptable as long as they are in the same colours and style and do not bear any manufacturers' logo.
- Students in Grade 9 and above may wear the ISF polo shirt or white t-shirt if they wish to, but it is not mandatory.
- A limited edition of school hooded jumpers is also available in our Bookstore.
- All students' dress and appearance must be neat and appropriate at all times e.g. no ripped jeans, inappropriate slogans, short skirts or tops.

### **ISF Uniform Shirt Size Guide**

### Children's sizes based

on age Children's size based on body height

4/5 years 110 cm

P.E.-Shirt Size: 5 years old 116 cm

5/6 years 120 cm / 122 cm

P.E.-Shirt Size: 6/7 years old 128 cm

7/8 years 130 cm / 134 cm 9/10 years 140 cm / 146 cm

11/12 years 152 cm 13/14 years 164 cm

### Adult's size (European)

X Small

Small

Medium

Large

X Large

2X Large

3X Large