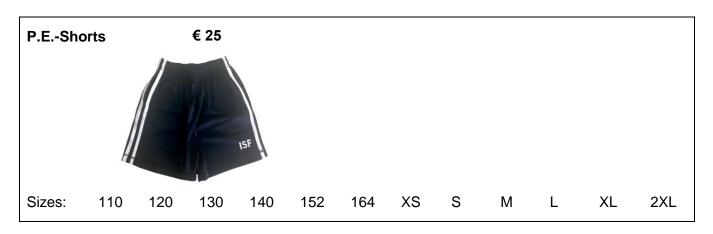

### **Mandatory Sports Dress Code:**

- ISF PE uniform shirts are mandatory for all students in Grade 1 and above.
- Students must wear sports shoes and sports shorts or sports pants / tracksuit for P.E. lessons. These may be selected from the range (not mandatory) or be purchased from other suppliers.
- The ISF Sportverein tracksuit may also be worn for P.E. lessons.

# ISF Uniform items optional for students (as long as stocks last)